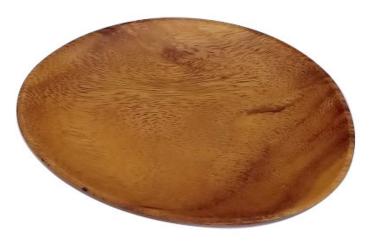

#### **Round Plate**

| DNZ31054 | 305mm |
|----------|-------|
| DNZ31053 | 250mm |
| DNZ31052 | 205mm |

| <b>Square Plate</b> | e     |
|---------------------|-------|
| CCP002L             | 305mm |
| CCP002M             | 250mm |
| CCP002S             | 205mm |