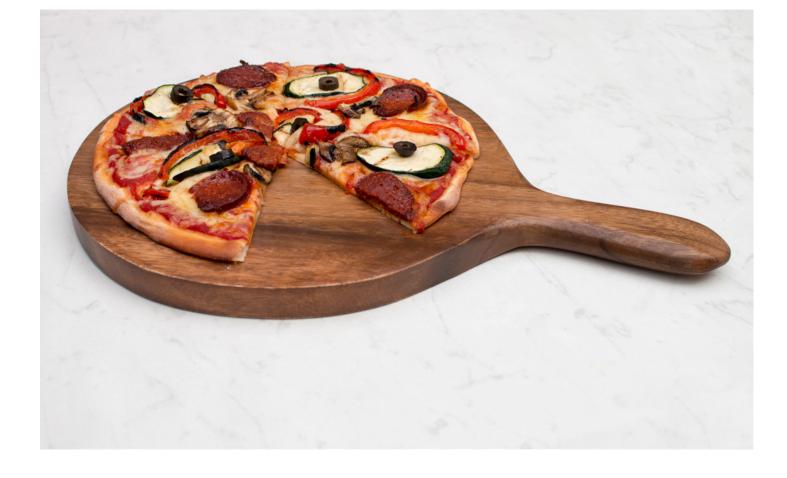

#### **Rectangle Cheese Board with Handle**

435x355x15mm 355x185x15mm Acacia Plates and Bowls

Pizza Serving Board CCCBhole02

455x300x25mm

#### Pizza Serving Board

| 530x380 |
|---------|
| 455x300 |
| 430×280 |
|         |