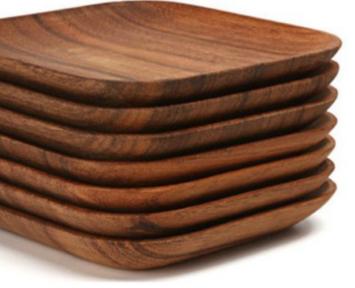

------|
| 455x300 |
| 430×280 |
|         |



## **Solid Acacia Tableware**

)x25mm )x25mm )x25mm Acacia Plates and Bowls









#### **Rectangular Thin Chopping Board**

| CCCB09 |  |
|--------|--|
| CCCB10 |  |
| CCCBII |  |

340x240x15mm 305x200x15mm 240x150x15mm



Thin Rectangular Sushi Tray CCT012XL 400x200x25mm

8

## Solid Acacia Tableware







#### **Round Chopping Board with Groove**

| DSCB004 | 405x405x25mm |
|---------|--------------|
| DSCB003 | 375x375x25mm |
| DSCB001 | 315x315x25mm |



#### Square Chopping Board with Finger Grips

| 355x35 |
|--------|
| 305×30 |
| 255x25 |
|        |

9

## **Solid Acacia Tableware**

55x25mm )5x25mm 55x25mm Acacia Plates and Bowls



## **Solid Acacia Plates and Bowls**







Egg Shaped Dish DNZ30859 175x125x25mm





DNZ30860





#### Side/Dessert Square Plate 150mm

Acacia Plates and Bowls



## Solid Acacia Plates and Bowls



#### **Round Plate**

| DNZ31054 | 305mm |
|----------|-------|
| DNZ31053 | 250mm |
| DNZ31052 | 205mm |



| <b>Square Plate</b> | e     |
|---------------------|-------|
| CCP002L             | 305mm |
| CCP002M             | 250mm |
| CCP002S             | 205mm |

Acacia Plates and Bowls







#### **Round Pesto Dish**

CCB006XXXS

100x40mm



**Dual Mini Dish** CCP008 120x60mm



## Solid Acacia Plates and Bowls

(10)

#### SPECIAL 20% OFF

Acacia Gift Sets

Acacia Serving Boardss

> Acacia Plates and Bowls



## Solid Acacia Plates and Bowls





Square Bowl CCB009S 150mm 
 Rectangle Tray

 CCB003L
 305×1

 CCB003M
 225×1

 CCB003S
 200×1

305x185x80mm 225x155x50mm 200x130x50mm Ac