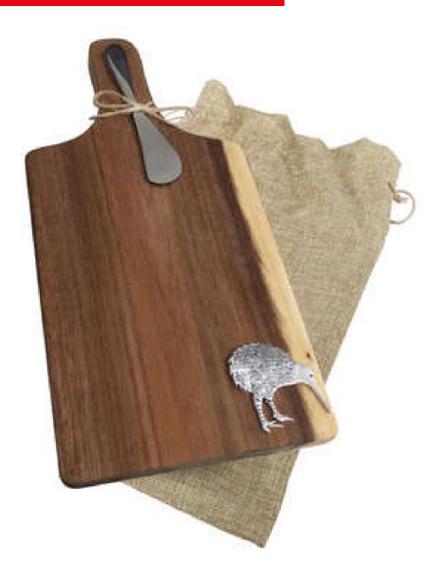

nd Bowls



## Solid Acacia Plates and Bowls



#### **Round Plate**

| DNZ31054 | 305mm |
|----------|-------|
| DNZ31053 | 250mm |
| DNZ31052 | 205mm |



| <b>Square Plate</b> | e     |
|---------------------|-------|
| CCP002L             | 305mm |
| CCP002M             | 250mm |
| CCP002S             | 205mm |

Acacia Plates and Bowls







#### **Round Pesto Dish**

CCB006XXXS

100x40mm



**Dual Mini Dish** CCP008 120x60mm



## Solid Acacia Plates and Bowls

(10)

#### SPECIAL 20% OFF

Acacia Gift Sets

Acacia Serving Boardss

> Acacia Plates and Bowls



## Solid Acacia Plates and Bowls





Square Bowl CCB009S 150mm 
 Rectangle Tray

 CCB003L
 305×1

 CCB003M
 225×1

 CCB003S
 200×1

305x185x80mm 225x155x50mm 200x130x50mm Acacia Plates and Bowls



#### Season Gifts Special!





Kiwi Paddle Board Set AW309 320x150x15mm



14

## Gift Sets



OR (mixed I2)\*



Acacia Plates and Bowls

Acacia

Serving Boardss