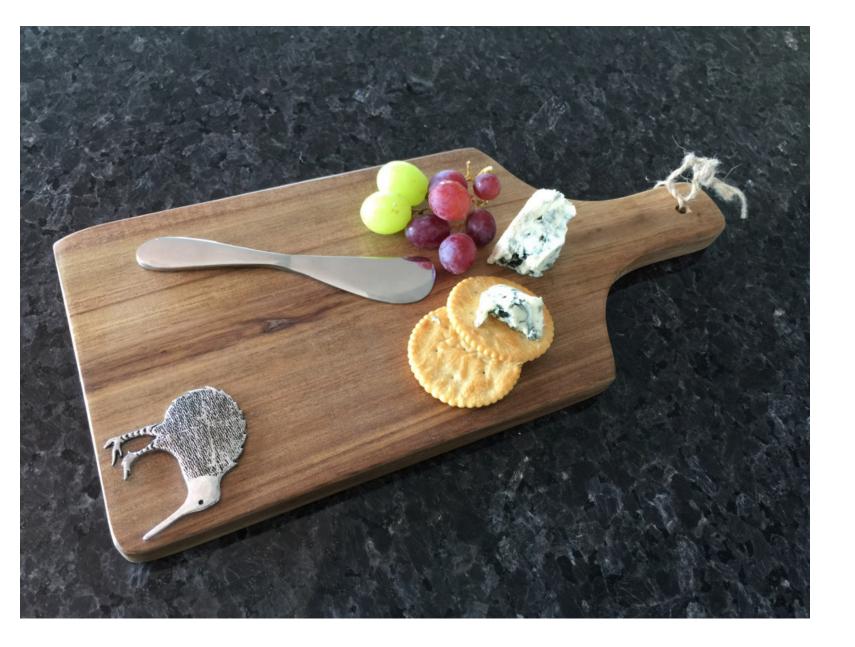

and Bowls



## Solid Acacia Plates and Bowls



#### **Round Plate**

| DNZ31054 | 305mm |
|----------|-------|
| DNZ31053 | 250mm |
| DNZ31052 | 205mm |



| <b>Square Plate</b> | e     |
|---------------------|-------|
| CCP002L             | 305mm |
| CCP002M             | 250mm |
| CCP002S             | 205mm |

Acacia Plates and Bowls







#### **Round Pesto Dish**

CCB006XXXS

100x40mm



**Dual Mini Dish** CCP008 120x60mm



## Solid Acacia Plates and Bowls

(10)

#### SPECIAL 20% OFF

Acacia Gift Sets

Acacia Serving Boardss

> Acacia Plates and Bowls



## Solid Acacia Plates and Bowls





Square Bowl CCB009S 150mm 
 Rectangle Tray

 CCB003L
 305×1

 CCB003M
 225×1

 CCB003S
 200×1

305x185x80mm 225x155x50mm 200x130x50mm Acacia Plates and Bowls



#### Season Gifts Special!





Kiwi Paddle Board Set AW309 320x150x15mm



14

## Gift Sets



OR (mixed I2)\*



Acacia Plates and Bowls

Acacia

Serving Boardss