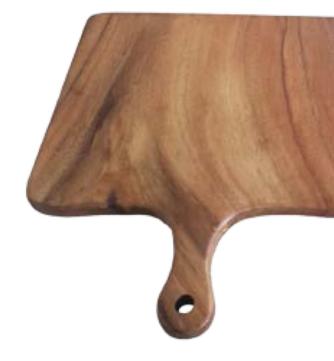

#### **Rectangle Cheese Board with Handle**

435x355x15mm 355x185x15mm Acacia Plates and Bowls

Pizza Serving Board CCCBhole02

455x300x25mm