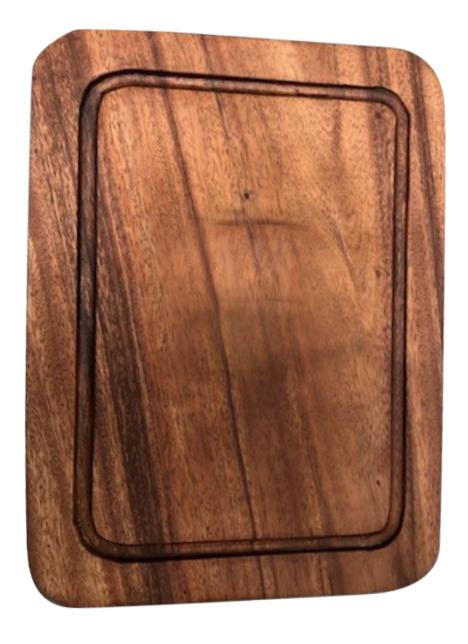

#### **Rectangular Chopping Boards with Groove**

405x305x15mm CCNZI4219 CCDNZ14039 350x250mm 305x200mm CCDNZ14040 250x150mm CCDNZ14041

**Rectangle Board with Groove** DSCB008

5