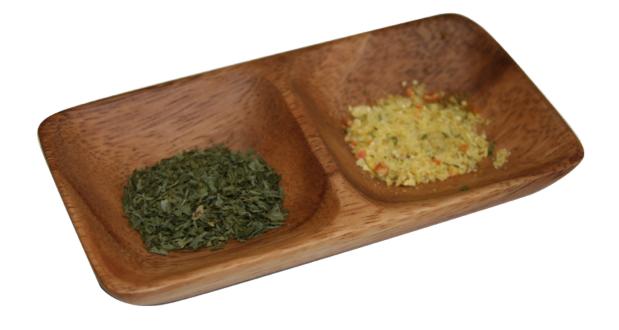

#### **Round Pesto Dish**

CCB006XXXS

100x40mm

**Dual Mini Dish** CCP008 120x60mm