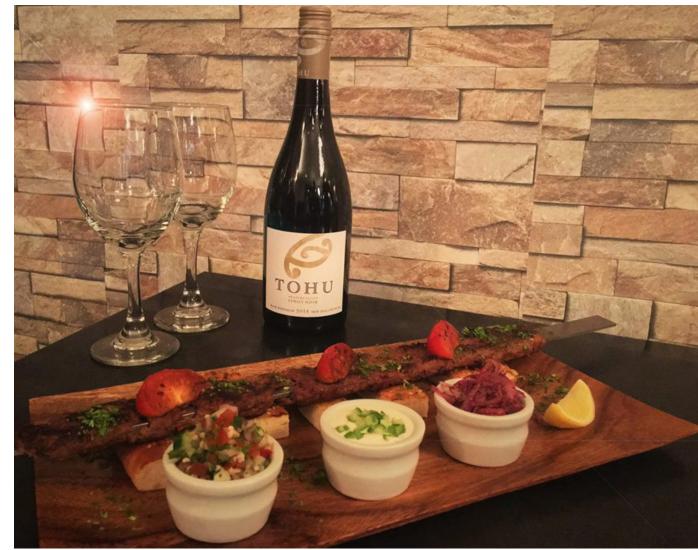

#### **Rectangle Cheese Board with Handle**

435x355x15mm 355x185x15mm Acacia Plates and Bowls

Pizza Serving Board CCCBhole02

455x300x25mm

#### Pizza Serving Board

| 530x380 |
|---------|
| 455x300 |
| 430×280 |
|         |