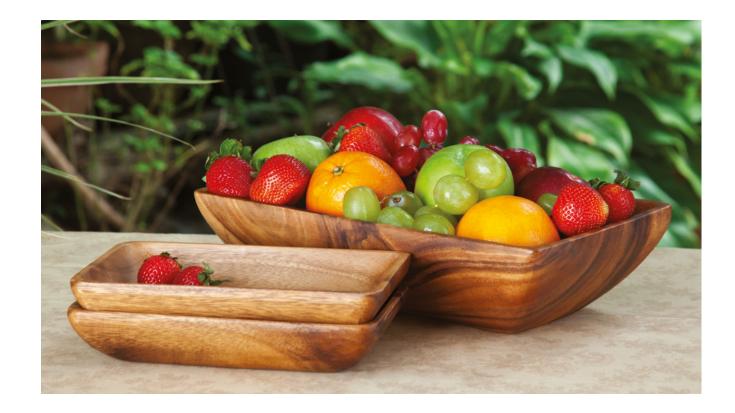

## Solid Acacia Plates and Bowls

Square Bowl CCB009S 150mm 
 Rectangle Tray

 CCB003L
 305×1

 CCB003M
 225×1

 CCB003S
 200×1

305x185x80mm 225x155x50mm 200x130x50mm Acacia Plates and Bowls