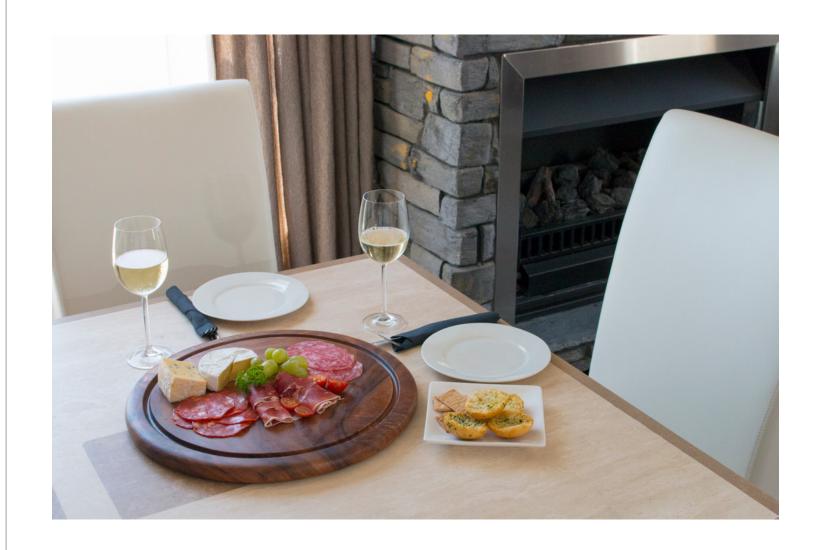

#### **Rectangle Cheese Board with Handle**

435x355x15mm 355x185x15mm Acacia Plates and Bowls

Pizza Serving Board CCCBhole02

455x300x25mm