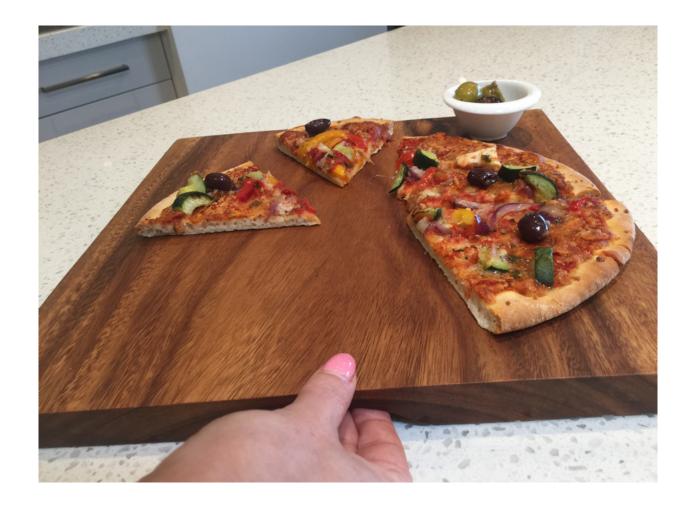

#### **Rectangle Cheese Board with Handle**

435x355x15mm 355x185x15mm Acacia Plates and Bowls

Pizza Serving Board CCCBhole02

455x300x25mm

#### Pizza Serving Board

| 530x380 |
|---------|
| 455x300 |
| 430×280 |
|         |