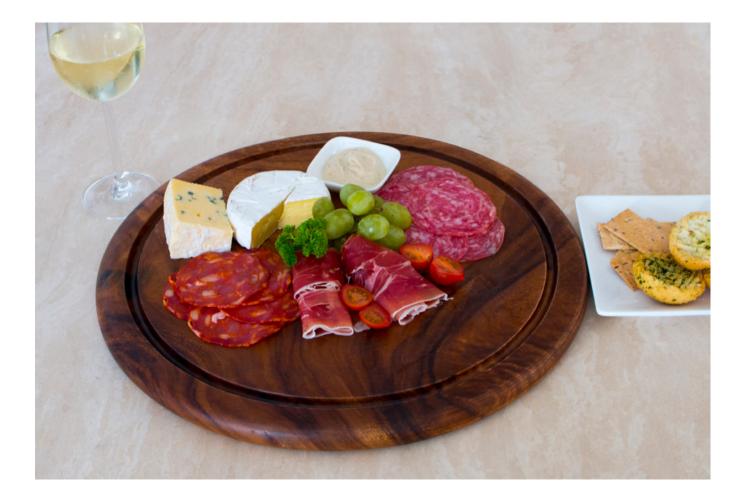

DNZ14040 250x150mm CCDNZ14041



**Rectangle Board with Groove** DSCB008

5

## Solid Acacia Tableware

### 380x270x25mm

Acacia Plates and Bowls







#### Long Bread Board

CCCB12

405x155x18mm



6

CC14044

CC14043

## Solid Acacia Tableware



#### **Rectangle Cheese Board with Handle**

435x355x15mm 355x185x15mm Acacia Plates and Bowls







Pizza Serving Board CCCBhole02

455x300x25mm



#### Pizza Serving Board

| 530x380 |
|---------|
| 455x300 |
| 430×280 |
|         |



## **Solid Acacia Tableware**

)x25mm )x25mm )x25mm Acacia Plates and Bowls









#### **Rectangular Thin Chopping Board**

| CCCB09 |  |
|--------|--|
| CCCB10 |  |
| CCCBII |  |

340x240x15mm 305x200x15mm 240x150x15mm



Thin Rectangular Sushi Tray CCT012XL 400x200x25mm

8

## Solid Acacia Tableware







#### **Round Chopping Board with Groove**

| DSCB004 | 405x405x25mm |
|---------|--------------|
| DSCB003 | 375x375x25mm |
| DSCB001 | 315x315x25mm |



#### Square Chopping Board with Finger Grips

| 355x35 |
|--------|
| 305×30 |
| 255x25 |
|        |

9

## **Solid Acacia Tableware**

55x25mm )5x25mm 55x25mm Acacia Plates and Bowls



## **Solid Acacia Plates and Bowls**







Egg Shaped Dish DNZ30859 175x125x25mm





DNZ30860





#### Side/Dessert Square Plate 150mm

Acacia Plates and Bowls



## Solid Acacia Plates and Bowls



#### **Round Plate**

| DNZ31054 | 305mm |
|----------|-------|
| DNZ31053 | 250mm |
| DNZ31052 | 205mm |



| <b>Square Plate</b> | e     |
|---------------------|-------|
| CCP002L             | 305mm |
| CCP002M             | 250mm |
| CCP002S