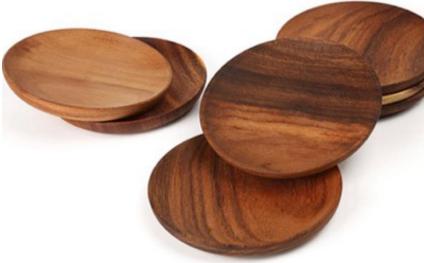

#### **Round Plate**

| DNZ31054 | 305mm |
|----------|-------|
| DNZ31053 | 250mm |
| DNZ31052 | 205mm |

| <b>Square Plate</b> | e     |
|---------------------|-------|
| CCP002L             | 305mm |
| CCP002M             | 250mm |
| CCP002S             | 205mm |