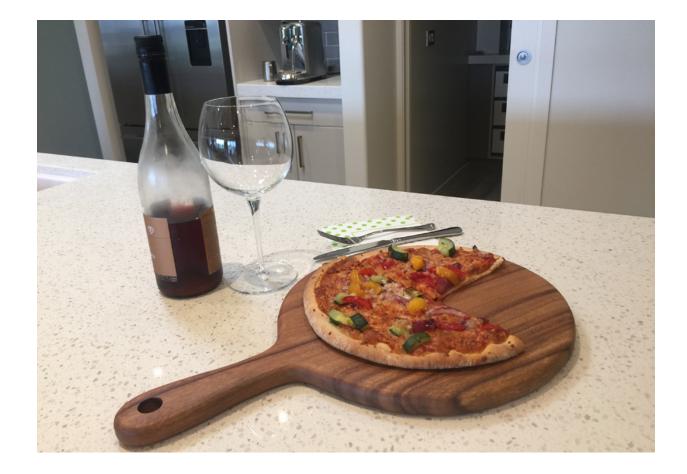

#### **Rectangle Cheese Board with Handle**

435x355x15mm 355x185x15mm Acacia Plates and Bowls

Pizza Serving Board CCCBhole02

455x300x25mm

#### Pizza Serving Board

| 530x380 |
|---------|
| 455x300 |
| 430×280 |
|         |