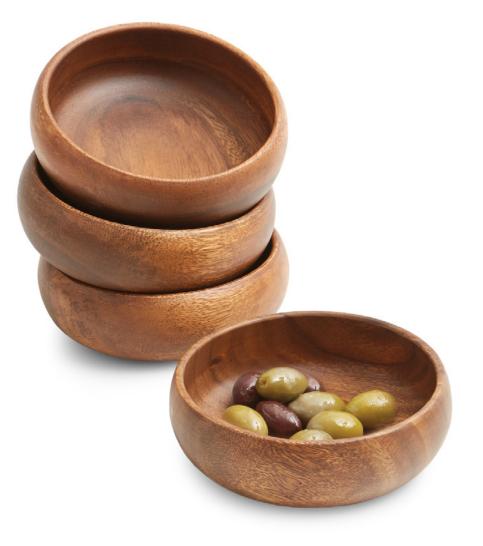

#### **Round Pesto Dish**

CCB006XXXS

100x40mm

**Dual Mini Dish** CCP008 120x60mm