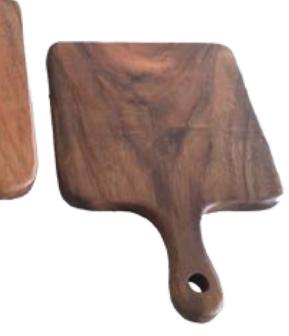

#### **Rectangle Cheese Board with Handle**

435x355x15mm 355x185x15mm Acacia Plates and Bowls

Pizza Serving Board CCCBhole02

455x300x25mm