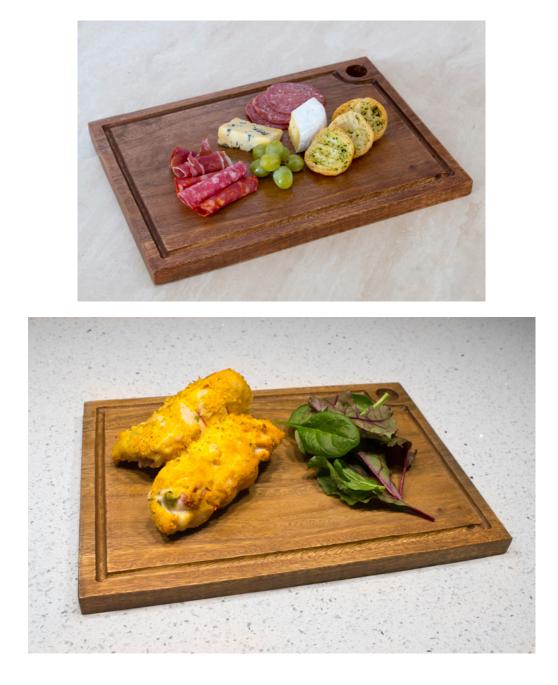

#### **Rectangle Cheese Board with Handle**

435x355x15mm 355x185x15mm Acacia Plates and Bowls

Pizza Serving Board CCCBhole02

455x300x25mm