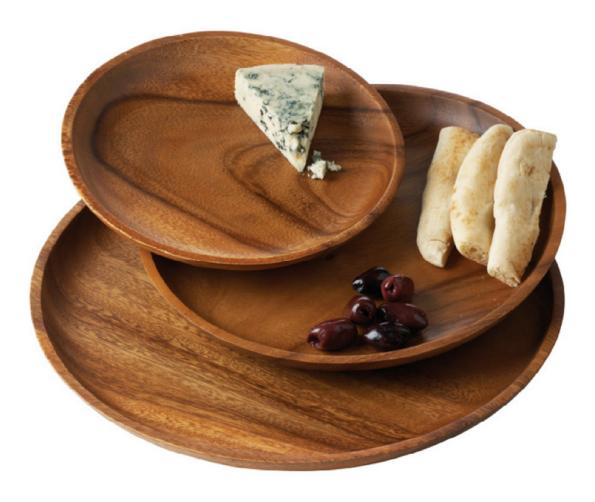

#### **Round Plate**

| DNZ31054 | 305mm |
|----------|-------|
| DNZ31053 | 250mm |
| DNZ31052 | 205mm |

| <b>Square Plate</b> | e     |
|---------------------|-------|
| CCP002L             | 305mm |
| CCP002M             | 250mm |
| CCP002S             | 205mm |