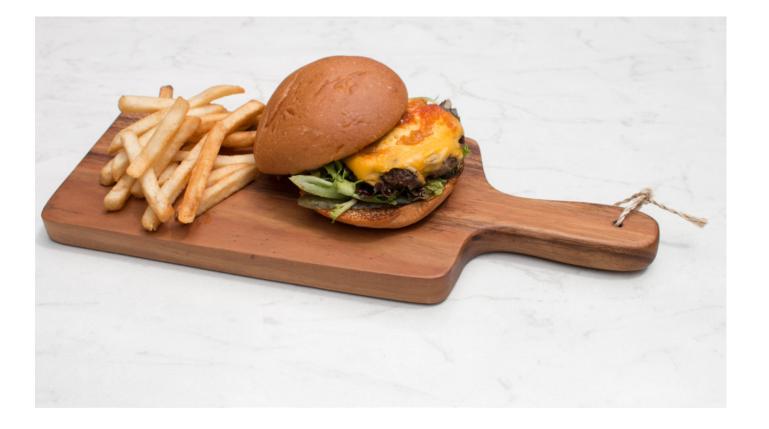

cacia Wood tableware has unique beautiful grain. Darlin Acacia SOLID wood tableware is known as long lasting, practical and economical tableware. The range is imported from the Philippines where strict regulations are imposed on the acacia wood production.

- Made with SOLID Acacia Wood
- Suitable for hot and cold food
- Eco friendly
- Not suitable for dishwasher



## Solid Acacia Tableware

Acacia Plates and Bowls







Fish Salad Servers CCU003 185mm

Pasta Salad Servers CCU001 185mm

## Salad Servers

Acacia Plates and Bowls







#### **Rectangular Chopping Boards with Groove**

405x305x15mm CCNZI4219 CCDNZ14039 350x250mm 305x200mm CCDNZ14040 250x150mm CCDNZ14041



**Rectangle Board with Groove** DSCB008

5

## Solid Acacia Tableware

### 380x270x25mm

Acacia Plates and Bowls







#### Long Bread Board

CCCB12

405x155x18mm



6

CC14044

CC14043

## Solid Acacia Tableware



#### **Rectangle Cheese Board with Handle**

435x355x15mm 355x185x15mm Acacia Plates and Bowls







Pizza Serving Board CCCBhole02

455x300x25mm



#### Pizza Serving Board

| 530x380 |
|---------|
| 455x300 |
| 430×280 |
|         |



## **Solid Acacia Tableware**

)x25mm )x25mm )x25mm Acacia Plates and Bowls









#### **Rectangular Thin Chopping Board**

| CCCB09 |  |
|--------|--|
| CCCB10 |  |
| CCCBII |  |

340x240x15mm 305x200x15mm 240x150x15mm



Thin Rectangular Sushi Tray CCT012XL 400x200x25mm

8

## Solid Acacia Tableware







#### **Round Chopping Board with Groove**

| DSCB004 | 405x405x25mm |
|---------|--------------|
| DSCB003 | 375x375x25mm |
| DSCB001 | 315x315x25mm